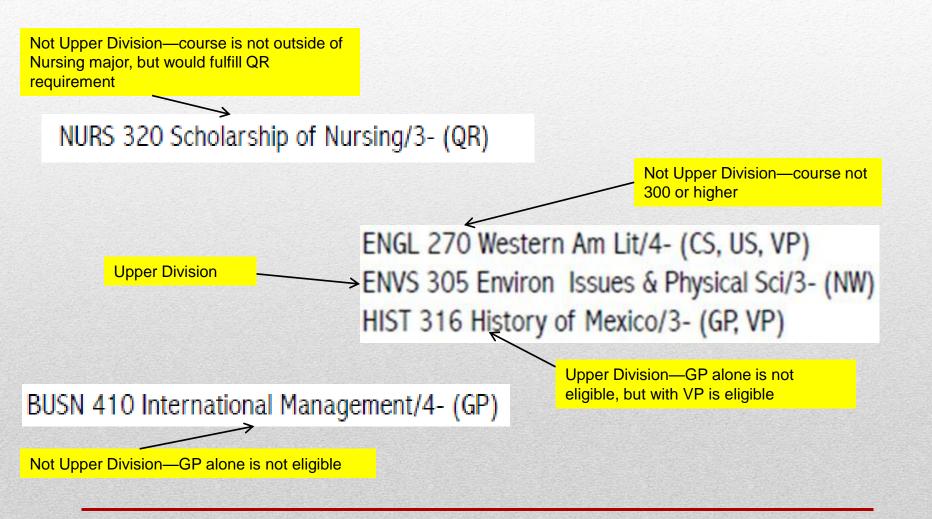

## Upper Division Requirement

All three conditions must be met for a course to count as Upper Division:

- 1. Not in your major.
- 2. Numbered 300 or above.
- 3. Has LC designation of CS, IS, VP, UQ, or NW. (Courses listed with **ONLY** GP, US, INQS, WI, or MWI will **NOT** fulfill this requirement.)